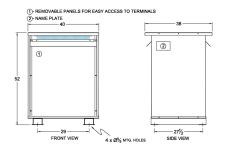

#### **SCHEMATIC/DIAGRAM AND DIMENSION PICTURES**

Three Phase Autotransformer with a capacity of 450kVA, transforming 380Y Volts to 208Y Volts