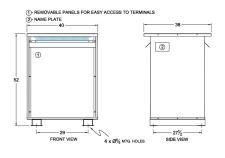

#### **SCHEMATIC/DIAGRAM AND DIMENSION PICTURES**

Three Phase Autotransformer with a capacity of 450kVA, transforming 380Y Volts to 208Y Volts