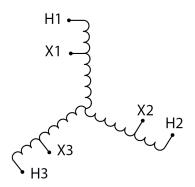

#### PRODUCT SPECIFICATIONS

| PRODUCT SPECIFICATIONS     |                                                                                       |
|----------------------------|---------------------------------------------------------------------------------------|
| Weight                     | 111 lbs                                                                               |
| Phases                     | <u>3</u>                                                                              |
| kVA                        | <u>45</u>                                                                             |
| Connection                 | 3PhA-NT-1                                                                             |
| Primary Voltage            | 380                                                                                   |
| Primary Max Current        | 68.4A                                                                                 |
| Primary Markings           | H1-H2-H3                                                                              |
| Primary Terminals          | #2-14 AWG                                                                             |
| Secondary Voltage          | 230                                                                                   |
| Secondary Max Current      | 113A                                                                                  |
| Secondary Markings         | <u>X1-X2-X3</u>                                                                       |
| Secondary Terminals        | 300MCM-6                                                                              |
| Primary Taps               | N/A                                                                                   |
| Conductor Material         | Aluminum                                                                              |
| Insulation Class           | 220°C (Class H)                                                                       |
| BIL (Insulation) Level     | <u>10kV</u>                                                                           |
| Efficiency (@35% Load) %   | N/A                                                                                   |
| Impedance Range            | 1.0 - 3.0%                                                                            |
| Sound (db)                 | 45                                                                                    |
| Enclosure Type             | NEMA 3R Indoor                                                                        |
| Enclosure Size             | <u>E3R-5</u>                                                                          |
| Finish/Colour              | Polyester Powder Coat - ANSI/ASA 61 Grey                                              |
| Standards & Certifications | CSA Certified File No. LR34493, UL Listed File No. E108255, ISO 9001:2015  Registered |