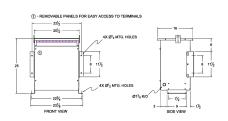

#### **SCHEMATIC/DIAGRAM AND DIMENSION PICTURES**

Three Phase Autotransformer with a capacity of 45kVA, transforming 380Y Volts to 230Y Volts