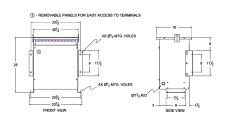

### **SCHEMATIC/DIAGRAM AND DIMENSION PICTURES**

Three Phase Autotransformer with a capacity of 45kVA, transforming 380Y Volts to 230Y Volts