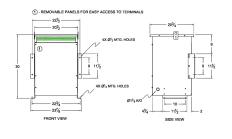

#### **SCHEMATIC/DIAGRAM AND DIMENSION PICTURES**

Three Phase Autotransformer with a capacity of 500kVA, transforming 440Y Volts to 460Y Volts