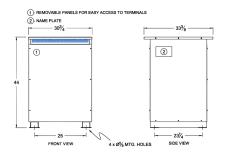

#### SCHEMATIC/DIAGRAM AND DIMENSION PICTURES

Three Phase Autotransformer with a capacity of 500kVA, transforming 440Y Volts to 550Y Volts