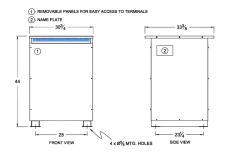

#### SCHEMATIC/DIAGRAM AND DIMENSION PICTURES

Three Phase Autotransformer with a capacity of 500kVA, transforming 440Y Volts to 550Y Volts