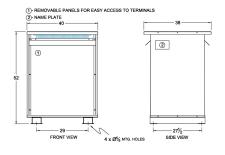

#### **SCHEMATIC/DIAGRAM AND DIMENSION PICTURES**

Three Phase Autotransformer with a capacity of 500kVA, transforming 440Y Volts to 230Y Volts