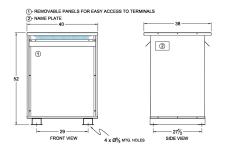

#### **SCHEMATIC/DIAGRAM AND DIMENSION PICTURES**

Three Phase Autotransformer with a capacity of 500kVA, transforming 440Y Volts to 230Y Volts