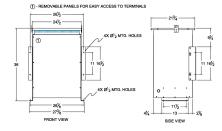

## SCHEMATIC/DIAGRAM AND DIMENSION PICTURES

Single Phase Isolation Transformer with a capacity of 75kVA, transforming 115 Volts to 347 Volts

**OFFICIAL QUOTE** 