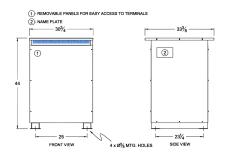

#### SCHEMATIC/DIAGRAM AND DIMENSION PICTURES

Three Phase Autotransformer with a capacity of 225kVA, transforming 200Y Volts to 415Y Volts