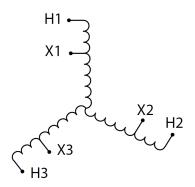

#### SCHEMATIC/DIAGRAM AND DIMENSION PICTURES

Three Phase Autotransformer with a capacity of 225kVA, transforming 200Y Volts to 415Y Volts

### **PRODUCT SPECIFICATIONS**

| Weight                     | 1068 lbs                                                                             |
|----------------------------|--------------------------------------------------------------------------------------|
| Phases                     | <u>3</u>                                                                             |
| kVA                        | 225                                                                                  |
| Connection                 | 3PhA-NT-1                                                                            |
| Primary Voltage            | 200                                                                                  |
| Primary Max Current        | 649.5A                                                                               |
| Primary Markings           | <u>X1-X2-X3</u>                                                                      |
| Primary Terminals          | <u>Pads</u>                                                                          |
| Secondary Voltage          | 415                                                                                  |
| Secondary Max Current      | 313A                                                                                 |
| Secondary Markings         | H1-H2-H3                                                                             |
| Secondary Terminals        | <u>Pads</u>                                                                          |
| Primary Taps               | N/A                                                                                  |
| Conductor Material         | Copper                                                                               |
| Insulation Class           | 220°C (Class H)                                                                      |
| BIL (Insulation) Level     | <u>10kV</u>                                                                          |
| Efficiency (@35% Load) %   | N/A                                                                                  |
| Impedance Range            | <u>1.5 – 3.5%</u>                                                                    |
| Sound (db)                 | <u>55</u>                                                                            |
| Enclosure Type             | NEMA 3R Indoor                                                                       |
| Enclosure Size             | <u>E3R-8</u>                                                                         |
| Finish/Colour              | Polyester Powder Coat - ANSI/ASA 61 Grey                                             |
| Standards & Certifications | CSA Certified File No. LR34493, UL Listed File No. E108255, ISO 9001:2015 Registered |