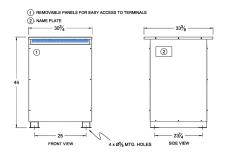

#### SCHEMATIC/DIAGRAM AND DIMENSION PICTURES

Three Phase Autotransformer with a capacity of 225kVA, transforming 200Y Volts to 415Y Volts

### **PRODUCT SPECIFICATIONS**

| Weight                     | 1068 lbs                                                                             |
|----------------------------|--------------------------------------------------------------------------------------|
| Phases                     | <u>3</u>                                                                             |
| kVA                        | 225                                                                                  |
| Connection                 | 3PhA-NT-1                                                                            |
| Primary Voltage            | 200                                                                                  |
| Primary Max Current        | 649.5A                                                                               |
| Primary Markings           | <u>X1-X2-X3</u>                                                                      |
| Primary Terminals          | <u>Pads</u>                                                                          |
| Secondary Voltage          | 415                                                                                  |
| Secondary Max Current      | 313A                                                                                 |
| Secondary Markings         | H1-H2-H3                                                                             |
| Secondary Terminals        | <u>Pads</u>                                                                          |
| Primary Taps               | N/A                                                                                  |
| Conductor Material         | Copper                                                                               |
| Insulation Class           | 220°C (Class H)                                                                      |
| BIL (Insulation) Level     | <u>10kV</u>                                                                          |
| Efficiency (@35% Load) %   | N/A                                                                                  |
| Impedance Range            | <u>1.5 – 3.5%</u>                                                                    |
| Sound (db)                 | <u>55</u>                                                                            |
| Enclosure Type             | NEMA 3R Indoor                                                                       |
| Enclosure Size             | <u>E3R-8</u>                                                                         |
| Finish/Colour              | Polyester Powder Coat - ANSI/ASA 61 Grey                                             |
| Standards & Certifications | CSA Certified File No. LR34493, UL Listed File No. E108255, ISO 9001:2015 Registered |