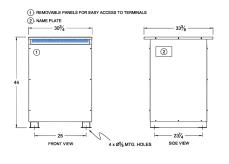

#### SCHEMATIC/DIAGRAM AND DIMENSION PICTURES

Three Phase Autotransformer with a capacity of 225kVA, transforming 200Y Volts to 415Y Volts