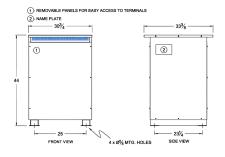

# SCHEMATIC/DIAGRAM AND DIMENSION PICTURES

Three Phase Autotransformer with a capacity of 225kVA, transforming 200Y Volts to 415Y Volts

**OFFICIAL QUOTE** 