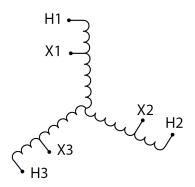

#### SCHEMATIC/DIAGRAM AND DIMENSION PICTURES

Three Phase Autotransformer with a capacity of 225kVA, transforming 200Y Volts to 575Y Volts

#### PRODUCT SPECIFICATIONS

| PRODUCT SPECIFICATIONS     |                                                                                      |
|----------------------------|--------------------------------------------------------------------------------------|
| Weight                     | 1392 lbs                                                                             |
| Phases                     | <u>3</u>                                                                             |
| kVA                        | 225                                                                                  |
| Connection                 | 3PhA-NT-1                                                                            |
| Primary Voltage            | 200                                                                                  |
| Primary Max Current        | 649.5A                                                                               |
| Primary Markings           | <u>X1-X2-X3</u>                                                                      |
| Primary Terminals          | <u>Pads</u>                                                                          |
| Secondary Voltage          | <u>575</u>                                                                           |
| Secondary Max Current      | 225.9A                                                                               |
| Secondary Markings         | <u>H1-H2-H3</u>                                                                      |
| Secondary Terminals        | 600MCM-2                                                                             |
| Primary Taps               | N/A                                                                                  |
| Conductor Material         | Copper                                                                               |
| Insulation Class           | 220°C (Class H)                                                                      |
| BIL (Insulation) Level     | <u>10kV</u>                                                                          |
| Efficiency (@35% Load) %   | N/A                                                                                  |
| Impedance Range            | <u>2.5 – 4.5%</u>                                                                    |
| Sound (db)                 | <u>55</u>                                                                            |
| Enclosure Type             | NEMA 3R Indoor                                                                       |
| Enclosure Size             | <u>E3R-8</u>                                                                         |
| Finish/Colour              | Polyester Powder Coat - ANSI/ASA 61 Grey                                             |
| Standards & Certifications | CSA Certified File No. LR34493, UL Listed File No. E108255, ISO 9001:2015 Registered |