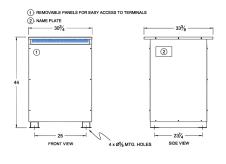

#### SCHEMATIC/DIAGRAM AND DIMENSION PICTURES

Three Phase Autotransformer with a capacity of 225kVA, transforming 200Y Volts to 575Y Volts