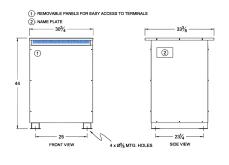

#### SCHEMATIC/DIAGRAM AND DIMENSION PICTURES

Three Phase Autotransformer with a capacity of 225kVA, transforming 200Y Volts to 575Y Volts