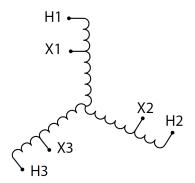

#### SCHEMATIC/DIAGRAM AND DIMENSION PICTURES

Three Phase Autotransformer with a capacity of 225kVA, transforming 200Y Volts to 575Y Volts

#### PRODUCT SPECIFICATIONS

| PRODUCT SPECIFICATIONS     |                                                                                      |
|----------------------------|--------------------------------------------------------------------------------------|
| Weight                     | 1392 lbs                                                                             |
| Phases                     | <u>3</u>                                                                             |
| kVA                        | 225                                                                                  |
| Connection                 | 3PhA-NT-1                                                                            |
| Primary Voltage            | 200                                                                                  |
| Primary Max Current        | 649.5A                                                                               |
| Primary Markings           | <u>X1-X2-X3</u>                                                                      |
| Primary Terminals          | <u>Pads</u>                                                                          |
| Secondary Voltage          | 575                                                                                  |
| Secondary Max Current      | 225.9A                                                                               |
| Secondary Markings         | H1-H2-H3                                                                             |
| Secondary Terminals        | 600MCM-2                                                                             |
| Primary Taps               | N/A                                                                                  |
| Conductor Material         | Copper                                                                               |
| Insulation Class           | 220°C (Class H)                                                                      |
| BIL (Insulation) Level     | <u>10kV</u>                                                                          |
| Efficiency (@35% Load) %   | N/A                                                                                  |
| Impedance Range            | 2.5 – 4.5%                                                                           |
| Sound (db)                 | <u>55</u>                                                                            |
| Enclosure Type             | NEMA 3R Indoor                                                                       |
| Enclosure Size             | E3R-8                                                                                |
| Finish/Colour              | Polyester Powder Coat – ANSI/ASA 61 Grey                                             |
| Standards & Certifications | CSA Certified File No. LR34493, UL Listed File No. E108255, ISO 9001:2015 Registered |