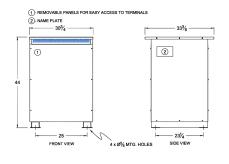

#### SCHEMATIC/DIAGRAM AND DIMENSION PICTURES

Three Phase Autotransformer with a capacity of 225kVA, transforming 200Y Volts to 575Y Volts

#### PRODUCT SPECIFICATIONS

| PRODUCT SPECIFICATIONS     |                                                                                      |
|----------------------------|--------------------------------------------------------------------------------------|
| Weight                     | 1392 lbs                                                                             |
| Phases                     | <u>3</u>                                                                             |
| kVA                        | 225                                                                                  |
| Connection                 | 3PhA-NT-1                                                                            |
| Primary Voltage            | 200                                                                                  |
| Primary Max Current        | 649.5A                                                                               |
| Primary Markings           | <u>X1-X2-X3</u>                                                                      |
| Primary Terminals          | <u>Pads</u>                                                                          |
| Secondary Voltage          | 575                                                                                  |
| Secondary Max Current      | 225.9A                                                                               |
| Secondary Markings         | H1-H2-H3                                                                             |
| Secondary Terminals        | 600MCM-2                                                                             |
| Primary Taps               | N/A                                                                                  |
| Conductor Material         | Copper                                                                               |
| Insulation Class           | 220°C (Class H)                                                                      |
| BIL (Insulation) Level     | <u>10kV</u>                                                                          |
| Efficiency (@35% Load) %   | N/A                                                                                  |
| Impedance Range            | 2.5 – 4.5%                                                                           |
| Sound (db)                 | <u>55</u>                                                                            |
| Enclosure Type             | NEMA 3R Indoor                                                                       |
| Enclosure Size             | E3R-8                                                                                |
| Finish/Colour              | Polyester Powder Coat – ANSI/ASA 61 Grey                                             |
| Standards & Certifications | CSA Certified File No. LR34493, UL Listed File No. E108255, ISO 9001:2015 Registered |