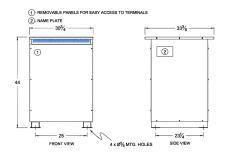

#### SCHEMATIC/DIAGRAM AND DIMENSION PICTURES

Three Phase Autotransformer with a capacity of 450kVA, transforming 400Y Volts to 600Y Volts