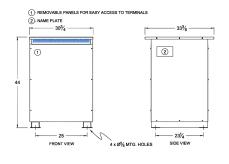

#### SCHEMATIC/DIAGRAM AND DIMENSION PICTURES

Three Phase Autotransformer with a capacity of 450kVA, transforming 400Y Volts to 600Y Volts