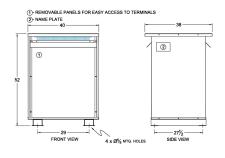

#### **SCHEMATIC/DIAGRAM AND DIMENSION PICTURES**

Three Phase Autotransformer with a capacity of 450kVA, transforming 415Y Volts to 230Y Volts