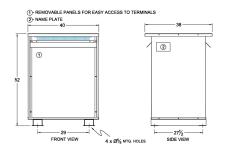

#### **SCHEMATIC/DIAGRAM AND DIMENSION PICTURES**

Three Phase Autotransformer with a capacity of 300kVA, transforming 277Y Volts to 110Y Volts