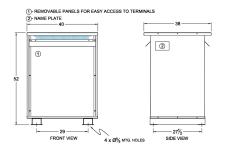

#### **SCHEMATIC/DIAGRAM AND DIMENSION PICTURES**

Three Phase Autotransformer with a capacity of 300kVA, transforming 277Y Volts to 110Y Volts