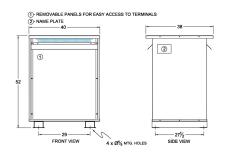

#### **SCHEMATIC/DIAGRAM AND DIMENSION PICTURES**

Three Phase Isolation Transformer with a capacity of 300kVA, transforming 277 Volts to 416Y/240 Volts