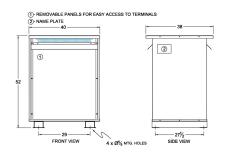

#### **SCHEMATIC/DIAGRAM AND DIMENSION PICTURES**

Three Phase Isolation Transformer with a capacity of 300kVA, transforming 277 Volts to 220Y/127 Volts