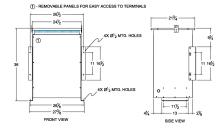

#### SCHEMATIC/DIAGRAM AND DIMENSION PICTURES

Single Phase Isolation Transformer with a capacity of 75kVA, transforming 120 Volts to 600 Volts

**OFFICIAL QUOTE** 