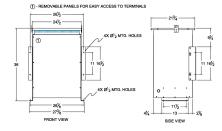

#### SCHEMATIC/DIAGRAM AND DIMENSION PICTURES

Single Phase Isolation Transformer with a capacity of 75kVA, transforming 120 Volts to 600 Volts

**OFFICIAL QUOTE** 