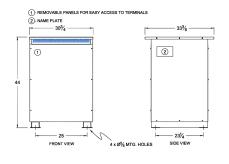

#### SCHEMATIC/DIAGRAM AND DIMENSION PICTURES

Three Phase Autotransformer with a capacity of 225kVA, transforming 208Y Volts to 400Y Volts