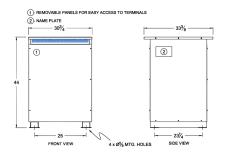

#### SCHEMATIC/DIAGRAM AND DIMENSION PICTURES

Three Phase Autotransformer with a capacity of 225kVA, transforming 208Y Volts to 400Y Volts