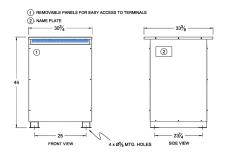

#### SCHEMATIC/DIAGRAM AND DIMENSION PICTURES

Three Phase Autotransformer with a capacity of 225kVA, transforming 208Y Volts to 400Y Volts