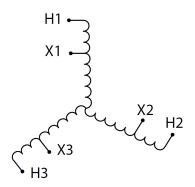

#### SCHEMATIC/DIAGRAM AND DIMENSION PICTURES

Three Phase Autotransformer with a capacity of 225kVA, transforming 208Y Volts to 400Y Volts

### **PRODUCT SPECIFICATIONS**

| Weight                     | 979 lbs                                                                              |
|----------------------------|--------------------------------------------------------------------------------------|
| Phases                     | <u>3</u>                                                                             |
| kVA                        | 225                                                                                  |
| Connection                 | 3PhA-NT-1                                                                            |
| Primary Voltage            | 208                                                                                  |
| Primary Max Current        | 624.5A                                                                               |
| Primary Markings           | <u>X1-X2-X3</u>                                                                      |
| Primary Terminals          | <u>Pads</u>                                                                          |
| Secondary Voltage          | 400                                                                                  |
| Secondary Max Current      | 324.8A                                                                               |
| Secondary Markings         | H1-H2-H3                                                                             |
| Secondary Terminals        | <u>Pads</u>                                                                          |
| Primary Taps               | N/A                                                                                  |
| Conductor Material         | Copper                                                                               |
| Insulation Class           | 220°C (Class H)                                                                      |
| BIL (Insulation) Level     | 10kV                                                                                 |
| Efficiency (@35% Load) %   | N/A                                                                                  |
| Impedance Range            | <u>1.5 - 3.5%</u>                                                                    |
| Sound (db)                 | <u>55</u>                                                                            |
| Enclosure Type             | NEMA 3R Indoor                                                                       |
| Enclosure Size             | <u>E3R-8</u>                                                                         |
| Finish/Colour              | Polyester Powder Coat - ANSI/ASA 61 Grey                                             |
| Standards & Certifications | CSA Certified File No. LR34493, UL Listed File No. E108255, ISO 9001:2015 Registered |