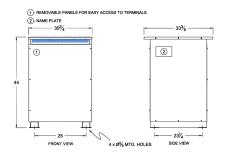

#### SCHEMATIC/DIAGRAM AND DIMENSION PICTURES

Three Phase Autotransformer with a capacity of 225kVA, transforming 208Y Volts to 400Y Volts

### **PRODUCT SPECIFICATIONS**

| Weight                     | 979 lbs                                                                              |
|----------------------------|--------------------------------------------------------------------------------------|
| Phases                     | <u>3</u>                                                                             |
| kVA                        | 225                                                                                  |
| Connection                 | 3PhA-NT-1                                                                            |
| Primary Voltage            | 208                                                                                  |
| Primary Max Current        | 624.5A                                                                               |
| Primary Markings           | <u>X1-X2-X3</u>                                                                      |
| Primary Terminals          | <u>Pads</u>                                                                          |
| Secondary Voltage          | 400                                                                                  |
| Secondary Max Current      | 324.8A                                                                               |
| Secondary Markings         | H1-H2-H3                                                                             |
| Secondary Terminals        | <u>Pads</u>                                                                          |
| Primary Taps               | N/A                                                                                  |
| Conductor Material         | Copper                                                                               |
| Insulation Class           | 220°C (Class H)                                                                      |
| BIL (Insulation) Level     | 10kV                                                                                 |
| Efficiency (@35% Load) %   | N/A                                                                                  |
| Impedance Range            | <u>1.5 - 3.5%</u>                                                                    |
| Sound (db)                 | <u>55</u>                                                                            |
| Enclosure Type             | NEMA 3R Indoor                                                                       |
| Enclosure Size             | <u>E3R-8</u>                                                                         |
| Finish/Colour              | Polyester Powder Coat - ANSI/ASA 61 Grey                                             |
| Standards & Certifications | CSA Certified File No. LR34493, UL Listed File No. E108255, ISO 9001:2015 Registered |