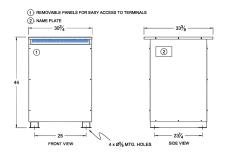

#### SCHEMATIC/DIAGRAM AND DIMENSION PICTURES

Three Phase Autotransformer with a capacity of 225kVA, transforming 208Y Volts to 550Y Volts