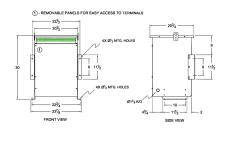

#### **SCHEMATIC/DIAGRAM AND DIMENSION PICTURES**

Three Phase Autotransformer with a capacity of 450kVA, transforming 416Y Volts to 460Y Volts