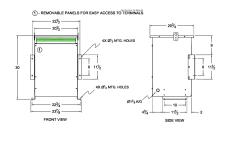

#### **SCHEMATIC/DIAGRAM AND DIMENSION PICTURES**

Three Phase Autotransformer with a capacity of 450kVA, transforming 416Y Volts to 460Y Volts