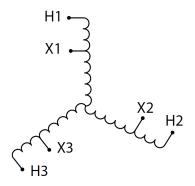

#### **SCHEMATIC/DIAGRAM AND DIMENSION PICTURES**

Three Phase Autotransformer with a capacity of 450kVA, transforming 416Y Volts to 460Y Volts

#### **PRODUCT SPECIFICATIONS**

| Weight                     | 340 lbs                                                                              |
|----------------------------|--------------------------------------------------------------------------------------|
| Phases                     | <u>3</u>                                                                             |
| kVA                        | 450                                                                                  |
| Connection                 | 3PhA-NT-1                                                                            |
| Primary Voltage            | 416                                                                                  |
| Primary Max Current        | 624.5A                                                                               |
| Primary Markings           | <u>X1-X2-X3</u>                                                                      |
| Primary Terminals          | <u>Pads</u>                                                                          |
| Secondary Voltage          | 460                                                                                  |
| Secondary Max Current      | 564.8A                                                                               |
| Secondary Markings         | <u>H1-H2-H3</u>                                                                      |
| Secondary Terminals        | <u>Pads</u>                                                                          |
| Primary Taps               | N/A                                                                                  |
| Conductor Material         | Copper                                                                               |
| Insulation Class           | 220°C (Class H)                                                                      |
| BIL (Insulation) Level     | <u>10kV</u>                                                                          |
| Efficiency (@35% Load) %   | N/A                                                                                  |
| Impedance Range            | 0.5 - 1.5%                                                                           |
| Sound (db)                 | <u>45</u>                                                                            |
| Enclosure Type             | NEMA 3R Indoor                                                                       |
| Enclosure Size             | <u>E3R-6</u>                                                                         |
| Finish/Colour              | Polyester Powder Coat - ANSI/ASA 61 Grey                                             |
| Standards & Certifications | CSA Certified File No. LR34493, UL Listed File No. E108255, ISO 9001:2015 Registered |