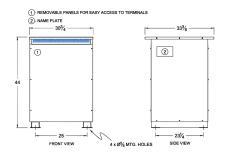

### SCHEMATIC/DIAGRAM AND DIMENSION PICTURES

Three Phase Autotransformer with a capacity of 450kVA, transforming 416Y Volts to 277Y Volts