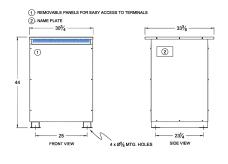

#### SCHEMATIC/DIAGRAM AND DIMENSION PICTURES

Three Phase Autotransformer with a capacity of 450kVA, transforming 416Y Volts to 277Y Volts