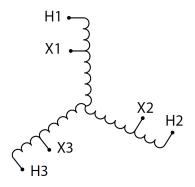

#### **SCHEMATIC/DIAGRAM AND DIMENSION PICTURES**

Three Phase Autotransformer with a capacity of 45kVA, transforming 415Y Volts to 208Y Volts

### **PRODUCT SPECIFICATIONS**

| Weight                     | 145 lbs                                                                              |
|----------------------------|--------------------------------------------------------------------------------------|
| Phases                     | <u>3</u>                                                                             |
| kVA                        | 45                                                                                   |
| Connection                 | 3PhA-NT-1                                                                            |
| Primary Voltage            | 415                                                                                  |
| Primary Max Current        | 62.6A                                                                                |
| Primary Markings           | H1-H2-H3                                                                             |
| Primary Terminals          | #2-14 AWG                                                                            |
| Secondary Voltage          | 208                                                                                  |
| Secondary Max Current      | 124.9A                                                                               |
| Secondary Markings         | <u>X1-X2-X3</u>                                                                      |
| Secondary Terminals        | 300MCM-6                                                                             |
| Primary Taps               | N/A                                                                                  |
| Conductor Material         | Aluminum                                                                             |
| Insulation Class           | 220°C (Class H)                                                                      |
| BIL (Insulation) Level     | <u>10kV</u>                                                                          |
| Efficiency (@35% Load) %   | N/A                                                                                  |
| Impedance Range            | <u>1.5 – 3.5%</u>                                                                    |
| Sound (db)                 | 45                                                                                   |
| Enclosure Type             | NEMA 3R Indoor                                                                       |
| Enclosure Size             | <u>E3R-6</u>                                                                         |
| Finish/Colour              | Polyester Powder Coat – ANSI/ASA 61 Grey                                             |
| Standards & Certifications | CSA Certified File No. LR34493, UL Listed File No. E108255, ISO 9001:2015 Registered |