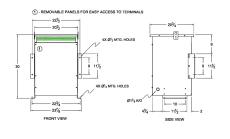

#### **SCHEMATIC/DIAGRAM AND DIMENSION PICTURES**

Three Phase Autotransformer with a capacity of 45kVA, transforming 415Y Volts to 208Y Volts