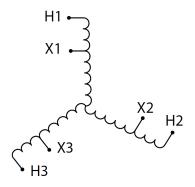

#### **SCHEMATIC/DIAGRAM AND DIMENSION PICTURES**

Three Phase Autotransformer with a capacity of 45kVA, transforming 415Y Volts to 208Y Volts

#### PRODUCT SPECIFICATIONS

| PRODUCT SPECIFICATIONS     |                                                                                       |
|----------------------------|---------------------------------------------------------------------------------------|
| Weight                     | 145 lbs                                                                               |
| Phases                     | <u>3</u>                                                                              |
| kVA                        | <u>45</u>                                                                             |
| Connection                 | 3PhA-NT-1                                                                             |
| Primary Voltage            | 415                                                                                   |
| Primary Max Current        | 62.6A                                                                                 |
| Primary Markings           | H1-H2-H3                                                                              |
| Primary Terminals          | #2-14 AWG                                                                             |
| Secondary Voltage          | 208                                                                                   |
| Secondary Max Current      | 124.9A                                                                                |
| Secondary Markings         | <u>X1-X2-X3</u>                                                                       |
| Secondary Terminals        | 300MCM-6                                                                              |
| Primary Taps               | N/A                                                                                   |
| Conductor Material         | Aluminum                                                                              |
| Insulation Class           | 220°C (Class H)                                                                       |
| BIL (Insulation) Level     | 10kV                                                                                  |
| Efficiency (@35% Load) %   | N/A                                                                                   |
| Impedance Range            | 1.5 - 3.5%                                                                            |
| Sound (db)                 | 45                                                                                    |
| Enclosure Type             | NEMA 3R Indoor                                                                        |
| Enclosure Size             | E3R-6                                                                                 |
| Finish/Colour              | Polyester Powder Coat - ANSI/ASA 61 Grey                                              |
| Standards & Certifications | CSA Certified File No. LR34493, UL Listed File No. E108255, ISO 9001:2015  Registered |