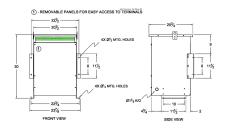

#### **SCHEMATIC/DIAGRAM AND DIMENSION PICTURES**

Three Phase Autotransformer with a capacity of 45kVA, transforming 415Y Volts to 208Y Volts