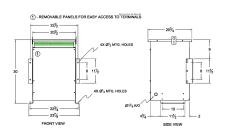

#### **SCHEMATIC/DIAGRAM AND DIMENSION PICTURES**

Three Phase Isolation Transformer with a capacity of 45kVA, transforming 415 Volts to 415Y/240 Volts