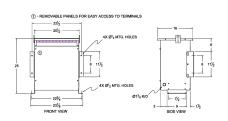

#### **SCHEMATIC/DIAGRAM AND DIMENSION PICTURES**

Three Phase Autotransformer with a capacity of 45kVA, transforming 415Y Volts to 230Y Volts

#### PRODUCT SPECIFICATIONS

| PRODUCT SPECIFICATIONS     |                                                                                      |
|----------------------------|--------------------------------------------------------------------------------------|
| Weight                     | 128 lbs                                                                              |
| Phases                     | <u>3</u>                                                                             |
| kVA                        | 45                                                                                   |
| Connection                 | <u>3PhA-NT-1</u>                                                                     |
| Primary Voltage            | 415                                                                                  |
| Primary Max Current        | 62.6A                                                                                |
| Primary Markings           | H1-H2-H3                                                                             |
| Primary Terminals          | #2-14 AWG                                                                            |
| Secondary Voltage          | 230                                                                                  |
| Secondary Max Current      | <u>113A</u>                                                                          |
| Secondary Markings         | <u>X1-X2-X3</u>                                                                      |
| Secondary Terminals        | 300MCM-6                                                                             |
| Primary Taps               | N/A                                                                                  |
| Conductor Material         | Aluminum                                                                             |
| Insulation Class           | 220°C (Class H)                                                                      |
| BIL (Insulation) Level     | <u>10kV</u>                                                                          |
| Efficiency (@35% Load) %   | N/A                                                                                  |
| Impedance Range            | 1.5 - 3.5%                                                                           |
| Sound (db)                 | 45                                                                                   |
| Enclosure Type             | NEMA 3R Indoor                                                                       |
| Enclosure Size             | <u>E3R-5</u>                                                                         |
| Finish/Colour              | Polyester Powder Coat - ANSI/ASA 61 Grey                                             |
| Standards & Certifications | CSA Certified File No. LR34493, UL Listed File No. E108255, ISO 9001:2015 Registered |