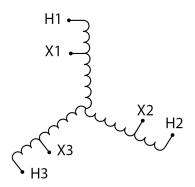

#### **SCHEMATIC/DIAGRAM AND DIMENSION PICTURES**

Three Phase Autotransformer with a capacity of 45kVA, transforming 415Y Volts to 230Y Volts

#### PRODUCT SPECIFICATIONS

| PRODUCT SPECIFICATIONS     |                                                                                      |
|----------------------------|--------------------------------------------------------------------------------------|
| Weight                     | 128 lbs                                                                              |
| Phases                     | <u>3</u>                                                                             |
| kVA                        | 45                                                                                   |
| Connection                 | <u>3PhA-NT-1</u>                                                                     |
| Primary Voltage            | 415                                                                                  |
| Primary Max Current        | 62.6A                                                                                |
| Primary Markings           | H1-H2-H3                                                                             |
| Primary Terminals          | #2-14 AWG                                                                            |
| Secondary Voltage          | 230                                                                                  |
| Secondary Max Current      | <u>113A</u>                                                                          |
| Secondary Markings         | <u>X1-X2-X3</u>                                                                      |
| Secondary Terminals        | 300MCM-6                                                                             |
| Primary Taps               | N/A                                                                                  |
| Conductor Material         | Aluminum                                                                             |
| Insulation Class           | 220°C (Class H)                                                                      |
| BIL (Insulation) Level     | <u>10kV</u>                                                                          |
| Efficiency (@35% Load) %   | N/A                                                                                  |
| Impedance Range            | 1.5 - 3.5%                                                                           |
| Sound (db)                 | 45                                                                                   |
| Enclosure Type             | NEMA 3R Indoor                                                                       |
| Enclosure Size             | <u>E3R-5</u>                                                                         |
| Finish/Colour              | Polyester Powder Coat - ANSI/ASA 61 Grey                                             |
| Standards & Certifications | CSA Certified File No. LR34493, UL Listed File No. E108255, ISO 9001:2015 Registered |