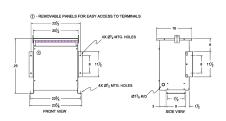

#### **SCHEMATIC/DIAGRAM AND DIMENSION PICTURES**

Three Phase Autotransformer with a capacity of 45kVA, transforming 415Y Volts to 230Y Volts