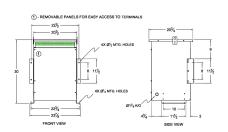

### **SCHEMATIC/DIAGRAM AND DIMENSION PICTURES**

Three Phase Isolation Transformer with a capacity of 45kVA, transforming 415 Volts to 220Y/127 Volts