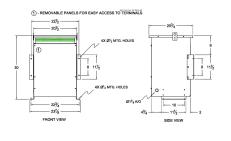

#### **SCHEMATIC/DIAGRAM AND DIMENSION PICTURES**

Three Phase Autotransformer with a capacity of 45kVA, transforming 415Y Volts to 110Y Volts