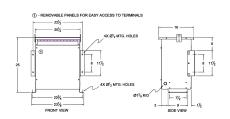

#### **SCHEMATIC/DIAGRAM AND DIMENSION PICTURES**

Three Phase Autotransformer with a capacity of 45kVA, transforming 416Y Volts to 230Y Volts