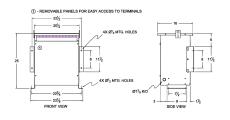

#### **SCHEMATIC/DIAGRAM AND DIMENSION PICTURES**

Three Phase Autotransformer with a capacity of 45kVA, transforming 416Y Volts to 230Y Volts