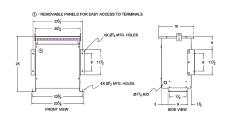

#### **SCHEMATIC/DIAGRAM AND DIMENSION PICTURES**

Three Phase Autotransformer with a capacity of 30kVA, transforming 277Y Volts to 110Y Volts