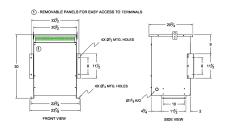

#### **SCHEMATIC/DIAGRAM AND DIMENSION PICTURES**

Three Phase Autotransformer with a capacity of 45kVA, transforming 416Y Volts to 120Y Volts