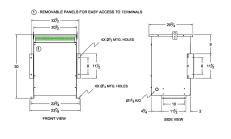

#### **SCHEMATIC/DIAGRAM AND DIMENSION PICTURES**

Three Phase Autotransformer with a capacity of 45kVA, transforming 416Y Volts to 120Y Volts