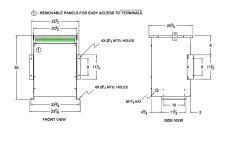

#### SCHEMATIC/DIAGRAM AND DIMENSION PICTURES

Three Phase Autotransformer with a capacity of 45kVA, transforming 416Y Volts to 110Y Volts