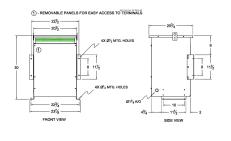

### SCHEMATIC/DIAGRAM AND DIMENSION PICTURES

Three Phase Autotransformer with a capacity of 45kVA, transforming 416Y Volts to 110Y Volts